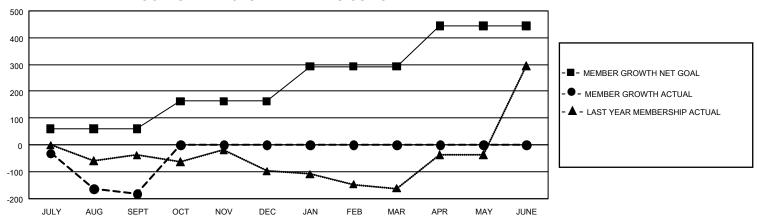

## GMT Constitutional Area 3, Group J

REPORT DOES NOT INCLUDE CLUBS IN UNDISTRICTED AREAS.

| Clubs                 |               |           |               | Members               |                         |                         |                                                    |
|-----------------------|---------------|-----------|---------------|-----------------------|-------------------------|-------------------------|----------------------------------------------------|
| RESULTS FOR 2022-2023 |               |           |               | RESULTS FOR 2022-2023 |                         |                         |                                                    |
| QUARTER               | NEW CLUB GOAL | NEW CLUBS | DROPPED CLUBS | QUARTER MEN           | IBER GROWTH NET<br>GOAL | MEMBER GROWTH<br>ACTUAL | DROPPED MEMBERS<br>ACTUAL (including<br>transfers) |
| JULY/AUG/SEPT         | 9             | 0         | 3             | JULY/AUG/SEPT         | 60                      | 104                     | 271                                                |
| OCT/NOV/DEC           | 3             | 0         | 0             | OCT/NOV/DEC           | 103                     | 0                       | 0                                                  |
| JAN/FEB/MAR           | 12            | 0         | 0             | JAN/FEB/MAR           | 130                     | 0                       | 0                                                  |
| APR/MAY/JUNE          | 6             | 0         | 0             | APR/MAY/JUNE          | 151                     | 0                       | 0                                                  |

## GOALS AND ACTUAL MEMBERS CUMULATIVE

| DROPPED CLUBS: 3 |     | 30 CLUBS OF 206 ADDED 1 OR<br>MORE NEW MEMBERS | GENDER DISTRIBUTION                  |                |  |
|------------------|-----|------------------------------------------------|--------------------------------------|----------------|--|
|                  |     |                                                | MALE                                 | 2,952 (54.87%) |  |
|                  |     |                                                | FEMALE                               | 2,426 (45.09%) |  |
| DROPPED MEMBERS  |     |                                                | NON BINARY                           | 1 (0.02%)      |  |
| DECEASED         | 12  |                                                | PREFER NOT TO ANSWER                 | 1 (0.02%)      |  |
| CLUB CANCELLED   | 87  |                                                | TOTAL FAMILY UNIT MEMBERS 2,2        |                |  |
| OTHER            | 172 | CLICK HERE FOR                                 | -,=: o                               |                |  |
| TOTAL            | 271 | CUMULATIVE MEMBERSHIP DATA                     | FAMILY MEMBERS PAYING HALF DUES 1,19 |                |  |