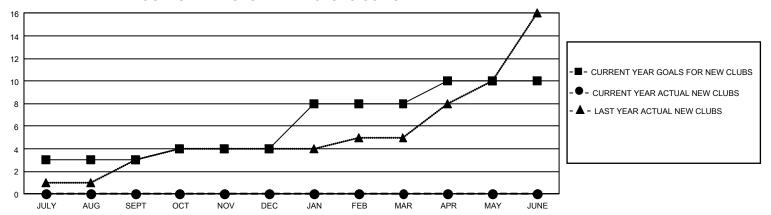

## GMT Constitutional Area 3, Group J

REPORT DOES NOT INCLUDE CLUBS IN UNDISTRICTED AREAS.

| Clubs                 |               |           |               | Members               |                         |                         |                                                    |
|-----------------------|---------------|-----------|---------------|-----------------------|-------------------------|-------------------------|----------------------------------------------------|
| RESULTS FOR 2022-2023 |               |           |               | RESULTS FOR 2022-2023 |                         |                         |                                                    |
| QUARTER               | NEW CLUB GOAL | NEW CLUBS | DROPPED CLUBS | QUARTER MEN           | IBER GROWTH NET<br>GOAL | MEMBER GROWTH<br>ACTUAL | DROPPED MEMBERS<br>ACTUAL (including<br>transfers) |
| JULY/AUG/SEPT         | 9             | 0         | 3             | JULY/AUG/SEPT         | 60                      | 104                     | 271                                                |
| OCT/NOV/DEC           | 3             | 0         | 0             | OCT/NOV/DEC           | 103                     | 0                       | 0                                                  |
| JAN/FEB/MAR           | 12            | 0         | 0             | JAN/FEB/MAR           | 130                     | 0                       | 0                                                  |
| APR/MAY/JUNE          | 6             | 0         | 0             | APR/MAY/JUNE          | 151                     | 0                       | 0                                                  |

## GOALS AND ACTUAL NEW CLUBS CUMULATIVE